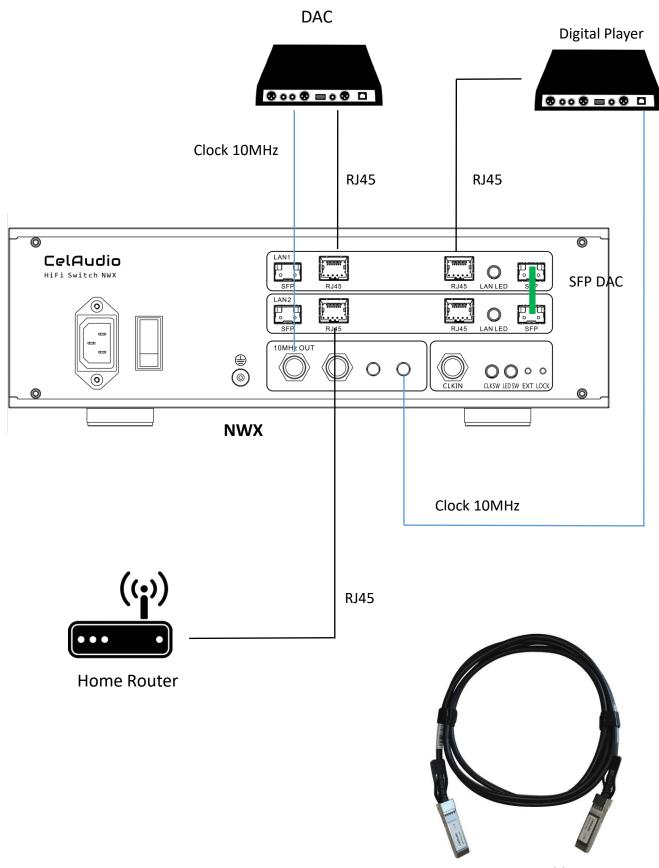

for Normal Indicator Light,<br>Otherwise the Indicator Light Turns Off |  |  |
| В       | Clock Source Selection Indicator Light. Light On for External Clock, Light Off for Internal Clock                    |  |  |
| С       | Clock Lock Status Indicator Light. Light On for Normal Lock                                                          |  |  |
| D/E/L/M | SFP Port                                                                                                             |  |  |
| F/G/H/I | RJ45 Port                                                                                                            |  |  |
| J/K     | RJ45 Indicator Light Switch. Press in for Normal Indicator Light Display,<br>Otherwise the Indicator Light Off       |  |  |

### **Typical Device Connection**



#### **Purchase Methods/Channels of Cables and Connectors**

SFP-DAC direct-attach cable: Please contact the Customer Service of CelAudio

NCK II network cable: Please contact the Customer Service of CelAudio

# **FS MMF Optical Transceiver Module :** purchase link is https://cn.fs.com/products/75332.html

**FS Industrial Transceiver Module :** purchase link is <u>https://cn.fs.com/products/177946.html</u>

中性(Generic)兼容SGMII 10/100/1000BASE-T SFP工业级电口模块 100m RJ-45 (LOS) <<

P/N: SFP-GEB-T-IL

| F/N. SHF-GEB-THE |                                                                     |                                                                                                         |        |