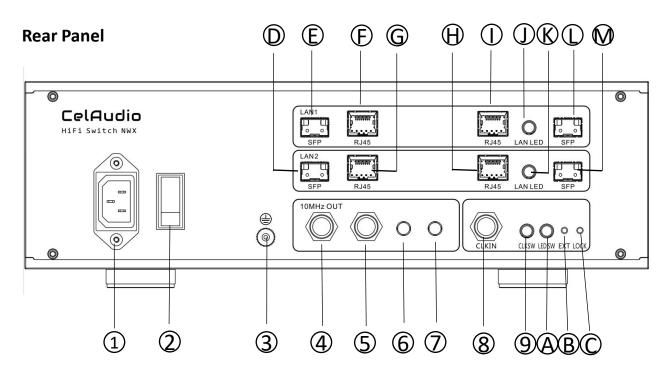

#### NWX rear panel ports:

| 1       | Power Socket                                                                                                         |  |  |
|---------|----------------------------------------------------------------------------------------------------------------------|--|--|
| 2       | Power Switch                                                                                                         |  |  |
| 3       | Digital Ground                                                                                                       |  |  |
| 4/5     | 10MHz BNC Clock Output, 3.3V LVCMOS Standard                                                                         |  |  |
| 6/7     | 10MHz SMA Clock Output, 3.3V LVCMOS Standard                                                                         |  |  |
| 8       | 10M Reference Clock Input. Input Level ≥0.6V RMS                                                                     |  |  |
| 9       | Clock Source Selection Switch. Press in to Select External Clock                                                     |  |  |
| A       | Clock Source Indicator Light Switch. Press in for Normal Indicator Light,<br>Otherwise the Indicator Light Turns Off |  |  |
| В       | Clock Source Selection Indicator Light. Light On for External Clock, Light Off for Internal Clock                    |  |  |
| С       | Clock Lock Status Indicator Light. Light On for Normal Lock                                                          |  |  |
| D/E/L/M | SFP Port                                                                                                             |  |  |
| F/G/H/I | RJ45 Port                                                                                                            |  |  |
| J/K     | RJ45 Indicator Light Switch. Press in for Normal Indicator Light Display,<br>Otherwise the Indicator Light Off       |  |  |